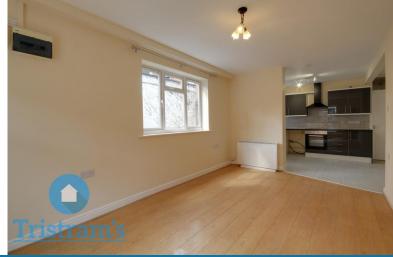

# LIVING ROOM

A spacious living room to the front of the property with laminate flooring and duel aspect windows allowing excellent light.