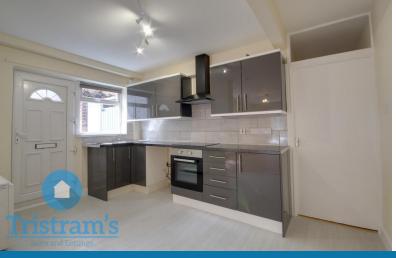

### KITCHEN

A newly fitted kitchen with breakfast table area. The kitchen consists of wall and base units in a high gloss grey with ceramic hob and electric oven.