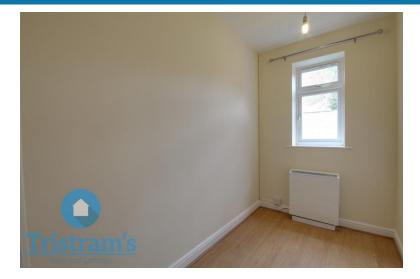

or.

Unfurnished.

Double glazed.

£525 pcm EPC Rating '56'









# **Property Description**

### EXTERNAL

To the front of the property is ample on street parking. Access to the flat is via the side of the proeprty. To the rear a rear garden which is grassed and enclosed.

### KITCHEN

A newly fitted kitchen with breakfast table area. The kitchen consists of wall and base units in a high gloss grey with ceramic hob and electric oven.

# LIVING ROOM

A spacious living room to the front of the property with laminate flooring and duel aspect windows allowing excellent light.

#### BATHROOM

Newly fitted bathroom with slate style walls and new electric shower. the bathroom consists of Bath, overhead shower, sink and wc.

## BEDROOM ONE

A double bedroom to the rear of the property with





laminate flooring and neutraly decor.

# BEDROOM TWO

A second bedroom, suitable for nursery, study or dressing room.