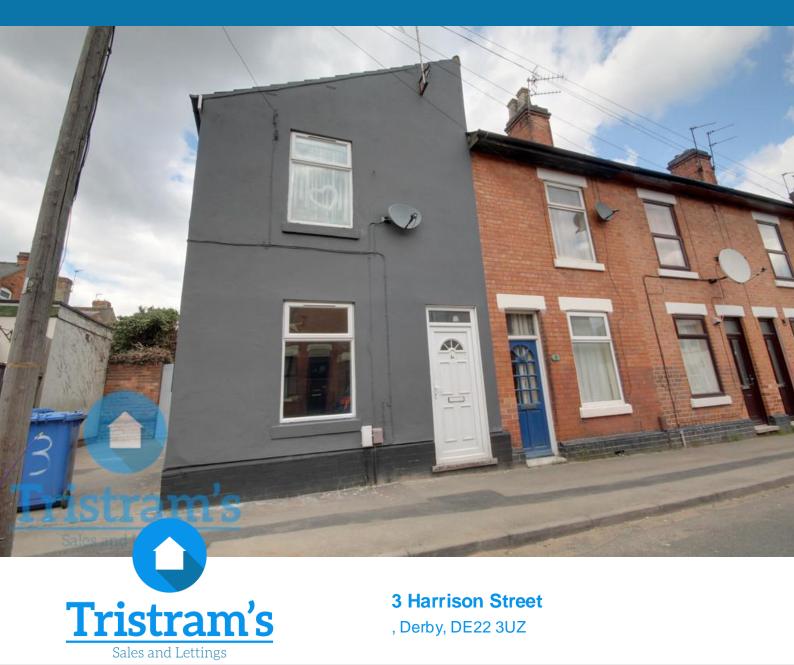

, Derby, DE22 3UZ

Newly refurbished two bedroom flat.

Ground floor.

Unfurnished.

Double glazed.

£525 pcm EPC Rating '56'