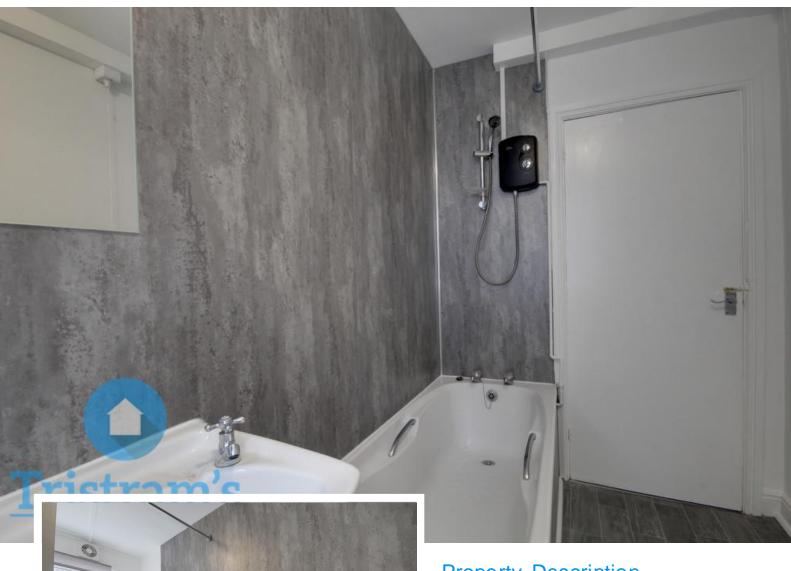

#### BATHROOM

Newly fitted bathroom with slate style walls and new electric shower. the bathroom consists of Bath, overhead shower, sink and wc.