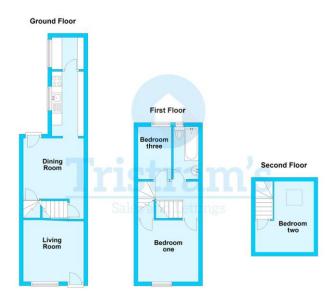

, Derby, DE22 3UZ

Newly refurbished two bedroom flat.

Ground floor.

Unfurnished.

Double glazed.

£525 pcm EPC Rating '56'